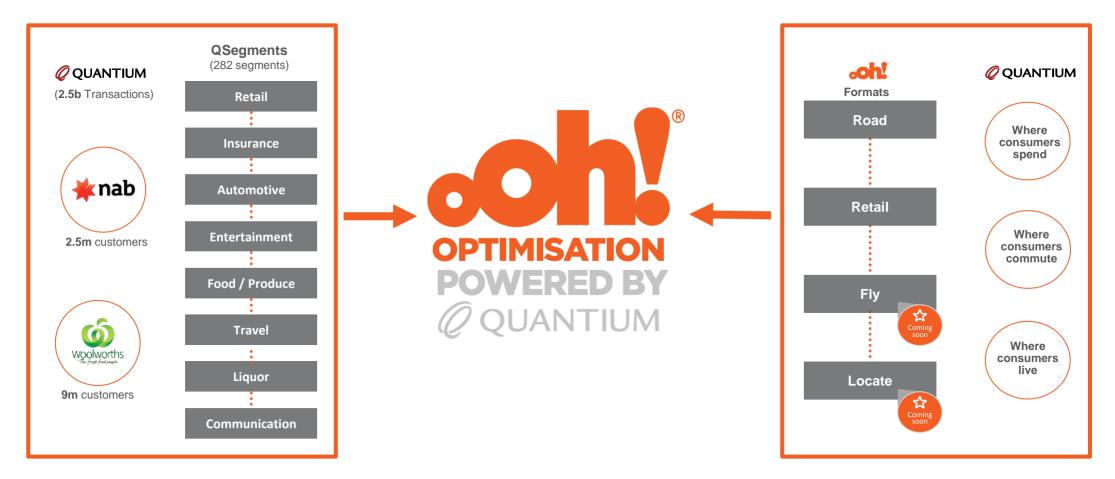

#### **oOh! HAS THE BEST DATA SET IN OUT OF HOME**

oOh!'s exclusive data set extends audience targeting to how people actually purchase

#### **AUDIENCES + BETTER DATA = INCREASED ADVERTISER VALUE**

oOh!'s best in class data optimises an advertiser's audience reach, specifically targeting consumers with a proven propensity to purchase a product category or brand