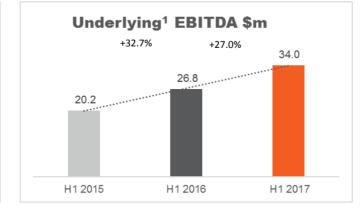

- Strong revenue growth
- Gross Profit driven by strong • performances in Road and Retail
- Underlying EBITDA growth of • 27.0% with margin expansion of 1.4ppts
- Operating expenditure grew with • 50% of the increase from the acquisitions, and the balance growth driven from investments in data & insights, and digital volumes
- \$2.0m of costs relating to the • terminated APO merger included in non-operating items
- Depreciation increase driven by capex step up in 2016 and H1 2017