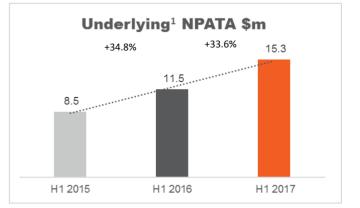

**UNDERLYING<sup>1</sup>** 

NPATA

- oOh! grew faster than Out of Home (OMA<sup>3</sup> data)
- More than half of group revenue now from digital
- 8,000 digital screens (inc 230 large format)
- Piloting Quantium data-driven campaigns
- Gained valuable CBD and Millennial audiences from ECN and Junkee Media acquisitions
- Acquired content and video capabilities
- ECN revenue growth slower than expected. Q3 strengthening now all sales plans and structures are in place

#### H1 2017 FINANCIAL HIGHLIGHTS: CONTINUED EARNINGS GROWTH

| (\$m)                                 | H1 2017 | H1 2016 | Change (%) |
|---------------------------------------|---------|---------|------------|
| Underlying NPATA                      | 15.3    | 11.5    | 33.6% 🕇    |
| Underlying EPS (cps)                  | 5.3     | 4.0     | 31.9% 🕇    |
| Interim dividend (cps, fully franked) | 4.5     | 4.0     | 12.5% 🕇    |
| Net debt / Underlying EBITDA          | 1.7x    | 1.6x    | 0.1x 🕇     |

- Revenue growth of 18.0% delivers underlying eps growth of 31.9%
- Net debt remains within comfortable levels

1)

• A interim dividend of 4.5c has been declared, up 0.5c (12.5%)

Underlying is financial measure which reflects adjustments for certain non-operating items including impairment, merger and acquisition-related expenses. Underlying represents the same concept as in the CY2016 Annual Report. In H1 2017 non-operating items include \$2.1m of merger and acquisition related costs which had an after tax impact of \$1.5m