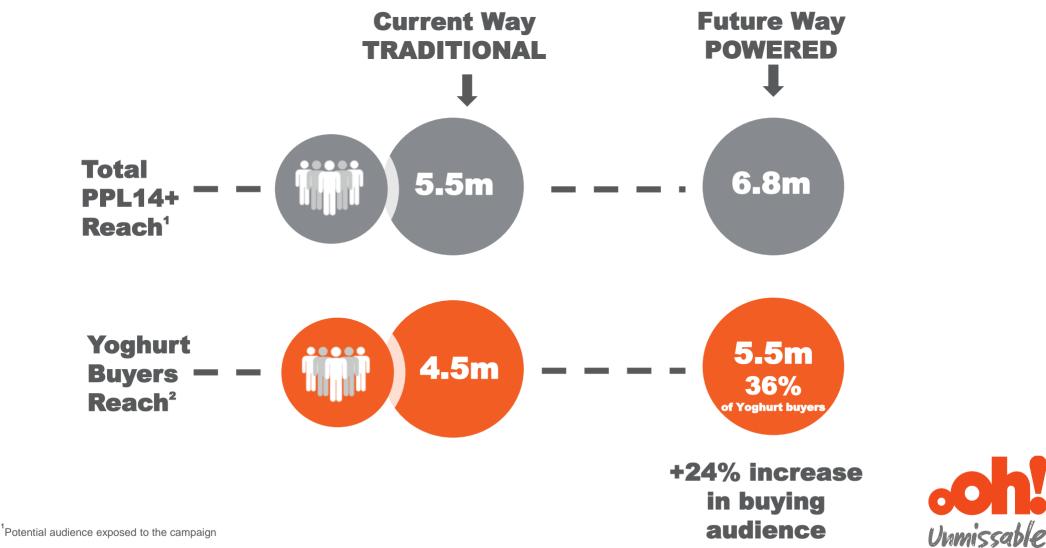

#### **AUDIENCES + BETTER DATA = INCREASED ADVERTISER VALUE**

oOh!'s best in class data optimises an advertiser's audience reach, specifically targeting consumers with a proven propensity to purchase a product category or brand

<sup>2</sup>Potential audience exposed to the campaign who actually purchase the product category