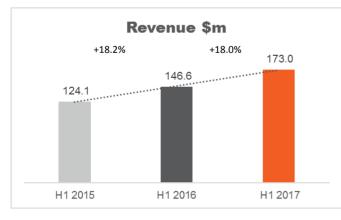

## REVENUE

Sector outperforming all other advertising mediums

**Delivering on digital** strategy

Acquisitions integrated

• Out of Home (OOH) ad spend +8.5% vs 1.6% fall in total media industry spend (SMI<sup>2</sup> data)

- Revenue growth of 18.0% delivers underlying eps growth of 31.9%
- Net debt remains within comfortable levels

1)

• A interim dividend of 4.5c has been declared, up 0.5c (12.5%)

Underlying is financial measure which reflects adjustments for certain non-operating items including impairment, merger and acquisition-related expenses. Underlying represents the same concept as in the CY2016 Annual Report. In H1 2017 non-operating items include \$2.1m of merger and acquisition related costs which had an after tax impact of \$1.5m