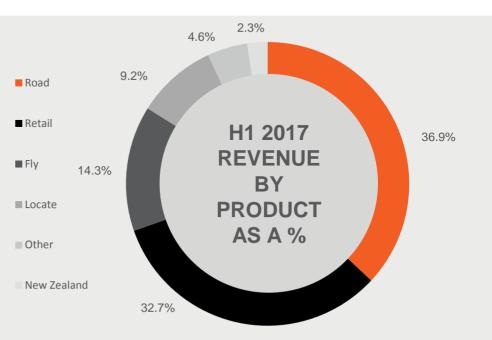

#### **BENEFIT OF A DIVERSIFIED AUDIENCE PORTFOLIO**

| (\$m)          | H1 2017 | H1 2016 | Change (%) |
|----------------|---------|---------|------------|
| Road           | 63.9    | 56.8    | 12.4%      |
| Retail         | 56.6    | 45.9    | 23.2%      |
| Fly            | 24.7    | 26.5    | -6.8%      |
| Locate by oOh! | 15.9    | 13.4    | 18.6%      |
| New Zealand    | 4.0     | 4.0     | 0.7%       |
| Other          | 7.9     | -       | n/a        |
| Total revenue  | 173.0   | 146.6   | 18.0%      |

- **Road** and **Retail** delivered strong double digit growth, through increased digital screen volumes
- **Fly** grew its customer base but was unable to offset reduced spending by some advertisers in this format having long lead times
- Locate had double digit growth, but revenue growth from ECN was slower than anticipated
- New Zealand grew revenue by 41% on a like for like basis
- Other relates to Cactus Printing and Junkee Media