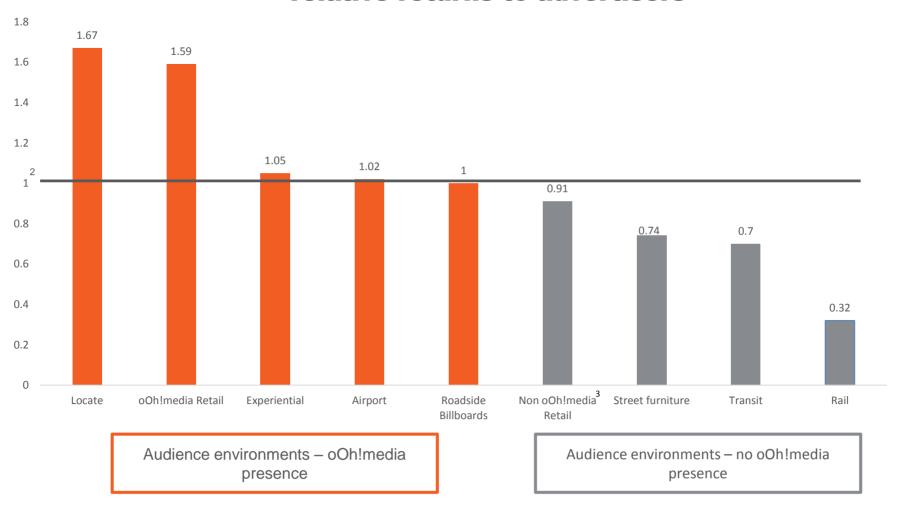

#### **INDEPENDENT STUDY': oOh! DELIVERS HIGHEST ROI IN OOH**

#### Analytic Partners - study of Out of Home audience environments to understand relative returns to advertisers

1) Study conducted by Analytic Partners demonstrating that oOh!media's diversified product strategy delivers the highest ROI for advertisers. This is based on 14 years of data from more than 250 econometric studies created for more than 135 brands with a combined advertising spend in excess of \$7 billion<sup>(2)</sup>

2) A score of 1 indicates the average return by Out of Home audience environment in the Analytic Partners study

3) Non oOh!media Retail includes shopping centres and supermarkets which are often smaller in footprint and audience than the oOh!media Retail portfolio