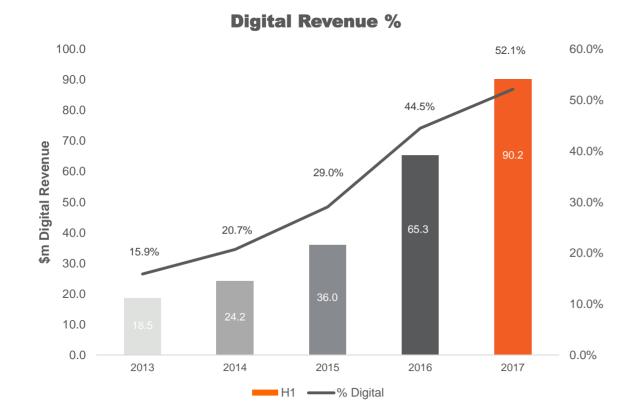

#### **CONTINUING TO DELIVER THE DIGITAL STRATEGY**

- Digital revenue of \$90.2m, up 38.1% on H1 2016
- Digital revenue represented 52.1% of H1 revenue
- Total digital asset portfolio: 8,000 screens (230 large format) and 8 online platforms
  - 17 new large format Road screens
  - 23 new large format EVOKE (Retail) screens
  - Over 200 Shopalive screens
- Returns from digital roll-out remain compelling
- Significant revenue volume uplift by leveraging asset use through digital conversions